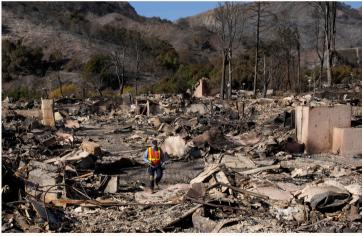

## HOW TO HELP

As the news continues to show heartbreaking images of homes and communities impacted by the wildfires that rage through California, the Confide Research team took advice given long ago from Mr. Rogers, "Look for the helpers."

First responders are working tirelessly, with fire departments nationwide and internationally sending teams to assist. The Los Angeles Fire Department (LAFD) Foundation is dedicated to aiding the LAFD's immediate and longterm requirements, supporting both local stations and the Department as a whole. While we can't be there in person, our team is contributing financially to assist those on the front lines, risking their lives for others. Donations during these critical times can have a significant impact.