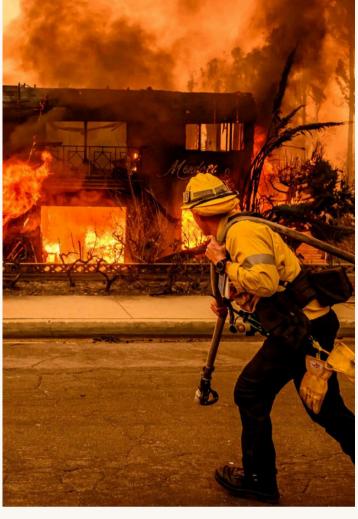

## HOW TO HELP

As the news continues to show heartbreaking images of homes and communities impacted by the wildfires that rage through California, the Confide Research team took advice given long ago from Mr. Rogers, "Look for the helpers."

First responders are working tirelessly, with fire departments nationwide and internationally sending teams to assist. The Los Angeles Fire Department (LAFD) Foundation is dedicated to aiding the LAFD's immediate and longterm requirements, supporting both local stations and the Department as a whole. While we can't be there in person, our team is contributing financially to assist those on the front lines, risking their lives for others. Donations during these critical times can have a significant impact.