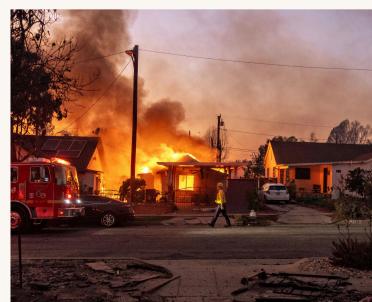

## HOW TO HELP

As the news continues to show heartbreaking images of homes and communities impacted by the wildfires that rage through California, the Confide Research team took advice given long ago from Mr. Rogers, "Look for the helpers."

First responders are working tirelessly, with fire departments nationwide and internationally sending teams to assist. The Los Angeles Fire Department (LAFD) Foundation is dedicated to aiding the LAFD's immediate and longterm requirements, supporting both local stations and the Department as a whole. While we can't be there in person, our team is contributing financially to assist those on the front lines, risking their lives for others. Donations during these critical times can have a significant impact.